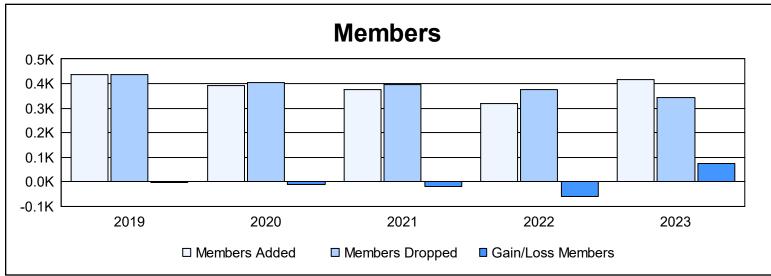

District 300A 5 As of June 2023 Cumulative

| Year      | New<br>Clubs | Dropped<br>Clubs | Gain/<br>Loss<br>Clubs | New<br>Members | Charter<br>Members | Reinstate<br>Members | Transfer<br>Members | Total<br>Member<br>Added | Total<br>Members<br>Dropped | Gain/<br>Loss<br>Members |
|-----------|--------------|------------------|------------------------|----------------|--------------------|----------------------|---------------------|--------------------------|-----------------------------|--------------------------|
| 2018-2019 | 1            | 0                | 1                      | 361            | 45                 | 19                   | 10                  | 435                      | 436                         | -1                       |
| 2019-2020 | 2            | 0                | 2                      | 289            | 83                 | 14                   | 7                   | 393                      | 406                         | -13                      |
| 2020-2021 | 0            | 0                | 0                      | 318            | 7                  | 46                   | 6                   | 377                      | 395                         | -18                      |
| 2021-2022 | 0            | 0                | 0                      | 288            | 1                  | 24                   | 4                   | 317                      | 375                         | -58                      |
| 2022-2023 | 1            | 0                | 1                      | 352            | 39                 | 17                   | 9                   | 417                      | 342                         | 75                       |
| Average   | 1            | 0                | 1                      | 322            | 35                 | 24                   | 7                   | 388                      | 391                         | -3                       |