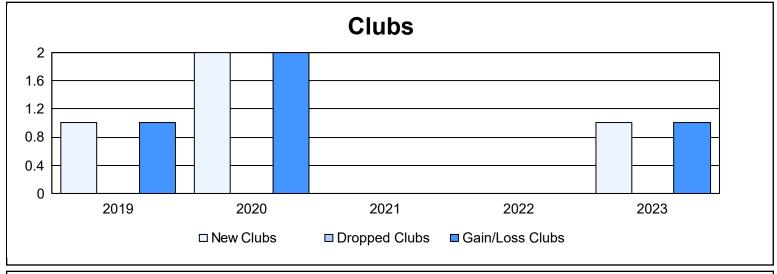

District 300A 5 As of June 2023 Cumulative

| Year      | New<br>Clubs | Dropped<br>Clubs | Gain/<br>Loss<br>Clubs | New<br>Members | Charter<br>Members | Reinstate<br>Members | Transfer<br>Members | Total<br>Member<br>Added | Total<br>Members<br>Dropped | Gain/<br>Loss<br>Members |
|-----------|--------------|------------------|------------------------|----------------|--------------------|----------------------|---------------------|--------------------------|-----------------------------|--------------------------|
| 2018-2019 | 1            | 0                | 1                      | 361            | 45                 | 19                   | 10                  | 435                      | 436                         | -1                       |
| 2019-2020 | 2            | 0                | 2                      | 289            | 83                 | 14                   | 7                   | 393                      | 406                         | -13                      |
| 2020-2021 | 0            | 0                | 0                      | 318            | 7                  | 46                   | 6                   | 377                      | 395                         | -18                      |
| 2021-2022 | 0            | 0                | 0                      | 288            | 1                  | 24                   | 4                   | 317                      | 375                         | -58                      |
| 2022-2023 | 1            | 0                | 1                      | 352            | 39                 | 17                   | 9                   | 417                      | 342                         | 75                       |
| Average   | 1            | 0                | 1                      | 322            | 35                 | 24                   | 7                   | 388                      | 391                         | -3                       |